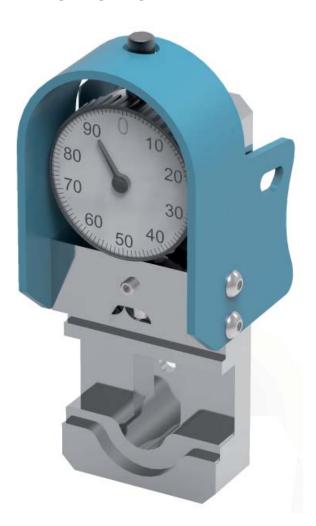

## ALO 81-80 Tooth height gauge

The Tooth height gauge is a mechanical precision instrument for checking the tooth height of saw blades and band knives.

This is an ideal measuring instrument for every set operator, tooth grinding/ milling operator or band knife grinding operator.

The design is trustful and the gauge is easy to operate. It is made of aluminum with all of the wear parts made out of tungsten carbide.

The high quality indicator is well protected and easy to calibrate.